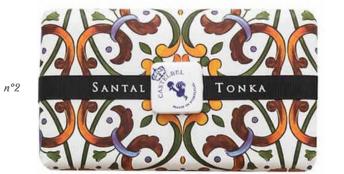

### Luxury soaps 'Castelbel'

| LUXURY SOAP<br>200g      | 7,90€     |
|--------------------------|-----------|
| N°1 - Lavender Chamomile | IRP230228 |
| N°2 - Santal Tonka       | IRP230229 |
| N°3 - Green Sencha       | IRP220103 |

n°3

1 - Lavender Chamomile is close, calming, essential for the mind and spirit. A fusion of two natural scents known for their tranquillity: Lavender & Chamomile.

2 - Santal Tonka is complex, warm, with notes of wood. An exotic combination of Sandalwood and Tonka Bean that entrances the senses and warms the heart.