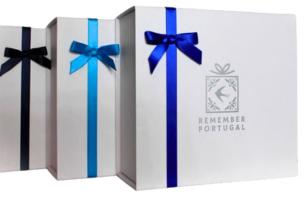

#### LUXURY GIFT BOX

- Gift box Premium, type 'Coffret', ideal to offer stylish gifts.
- White, matte laminated finish.
- Magnetic tipper cover.
- Premium filling, 100% recyclable and biodegradable (rags of paper).
- Satin ribbon bow: Different colors available.
- Perfect rigid box for 4, 5, 6 products maximum.

#### GET YOUR CUSTOM BOXES

Add your company logo for a personal touch

- 50 units minimum.
- High quality screen printing.
- Design and realisation times: 3 to 4 weeks.
- Contact us to get a quote.