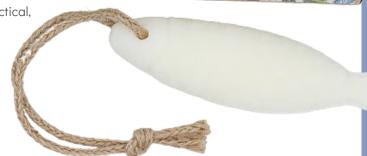

### Creative soaps 'Castelbel'

| PORTUGAL COLLECTION<br>150g      | 6,40€      |
|----------------------------------|------------|
| 'Lisbon', basil soap             | IRP220112  |
| 'Porto', camellia soap           | IRP2201120 |
| SARDINE SOAP<br>80g              | 6,90€      |
| Sardine shaped soap<br>on a rope | IRP220113  |

#### 2 - Porto

A scent with a Northern accent! A soap dedicated to the City of Camellias is scented, naturally, with the fresh and intense floral fragrance of the Camellia...

Sardine in soap form, with lemon and sea salt scent: Original and practical, it will find its place in any kitchen.