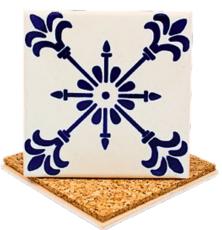

# Portuguese ceramics

Decorative pieces entirely handmade and painted by Portuguese ceramists. They can be fixed to the wall. These decorative pieces are made in very high quality renowned workshops, located in Caldas da Rainha region (in central Portugal), the ancestral cradle of Portuguese ceramics.

#### Barcelos roosters

Ceramic tiles 'azulejos' handmade and painted with love by a talented Portuguese ceramist. They can be used as coasters (backed with cork) or decorative wall pieces.

# ed with cork) or decorative wall pieces.

#### Authentic Portuguese tiles

12,00€

Other colors available: Turquoise blue and Aqua green. Our Gift idea: Create your own coasters set (4 tiles for example) with your favorite patterns and colours.

|                          |         |           |              | 10,8cm x 10,8cm    |           |
|--------------------------|---------|-----------|--------------|--------------------|-----------|
| n°1                      | n°2     | n°3       | n°4          | Turquoise blue n°1 | IRP220182 |
| band<br>binded<br>binded | No no   | North C   | A. 1 25      | Turquoise blue n°2 | IRP220183 |
|                          | Set The |           |              | Turquoise blue n°3 | IRP220184 |
|                          |         |           |              | Turquoise blue n°4 | IRP220185 |
| n°1                      | n°2     | n°3       | n°4          | Aqua green n°1     | IRP220186 |
|                          | 3 3 6   |           | at the state | Aqua green n°2     | IRP220187 |
|                          | C P     |           |              | Aqua green n°3     | IRP220188 |
|                          | SHO K   |           | A. K.        | Aqua green n°4     | IRP220189 |
|                          | Non-    | No market | None-        |                    |           |