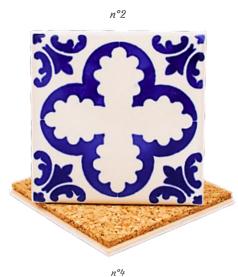

# Portuguese ceramics

Decorative pieces entirely handmade and painted by Portuguese ceramists. They can be fixed to the wall. These decorative pieces are made in very high quality renowned workshops, located in Caldas da Rainha region (in central Portugal), the ancestral cradle of Portuguese ceramics.

#### Barcelos roosters

Ceramic tiles 'azulejos' handmade and painted with love by a talented Portuguese ceramist. They can be used as coasters (backed with cork) or decorative wall pieces.

# ed with cork) or decorative wall pieces.

#### Authentic Portuguese tiles

12,00€

Other colors available: Turquoise blue and Aqua green. Our Gift idea: Create your own coasters set (4 tiles for example) with your favorite patterns and colours.

|                          |         |           |              | 10,8cm x 10,8cm    |           |
|--------------------------|---------|-----------|--------------|--------------------|-----------|
| n°1                      | n°2     | n°3       | n°4          | Turquoise blue n°1 | IRP220182 |
| band<br>binded<br>binded | No no   | North C   | A. 1 25      | Turquoise blue n°2 | IRP220183 |
|                          | Set The |           |              | Turquoise blue n°3 | IRP220184 |
|                          |         |           |              | Turquoise blue n°4 | IRP220185 |
| n°1                      | n°2     | n°3       | n°4          | Aqua green n°1     | IRP220186 |
|                          | 3 3 6   |           | at the state | Aqua green n°2     | IRP220187 |
|                          | C P     |           |              | Aqua green n°3     | IRP220188 |
|                          | SHO K   |           | A. K.        | Aqua green n°4     | IRP220189 |
|                          | Non-    | No market | None-        |                    |           |