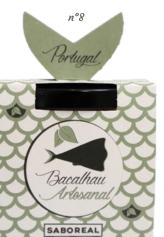

#### Gourmet Canned fish

| CANNED FISH<br>75g                                      | 2,35€      |
|---------------------------------------------------------|------------|
| N°1 - Sardine paté in olive oil                         | IRP220111  |
|                                                         |            |
| CANNED FISH<br>120g                                     | 4,15€      |
| N°2 - Sardines in olive oil                             | IRP220109  |
| N°3 - Sardines in olive oil<br>with lemon & basil       | IRP2201121 |
| N°4 - Tuna fillets in olive oil                         | IRP2201122 |
| N°5 - Tuna fillets in olive oil<br>with black eyed peas | IRP2201123 |
| N°6 - Codfish in olive oil                              | IRP220110  |
| N°7 - Codfish with chickpeas                            | IRP2201124 |