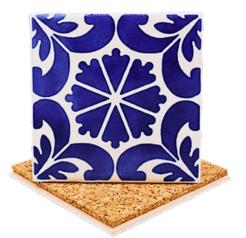

# Portuguese ceramics

Decorative pieces entirely handmade and painted by Portuguese ceramists. They can be fixed to the wall. These decorative pieces are made in very high quality renowned workshops, located in Caldas da Rainha region (in central Portugal), the ancestral cradle of Portuguese ceramics.

#### Barcelos roosters

Ceramic tiles 'azulejos' handmade and painted with love by a talented Portuguese ceramist. They can be used as coasters (backed with cork) or decorative wall pieces.

# ed with cork) or decorative wall pieces.

#### Authentic Portuguese tiles

12,00€

Other colors available: Turquoise blue and Aqua green. Our Gift idea: Create your own coasters set (4 tiles for example) with your favorite patterns and colours.

|                          |         |           |              | 10,8cm x 10,8cm    |           |
|--------------------------|---------|-----------|--------------|--------------------|-----------|
| n°1                      | n°2     | n°3       | n°4          | Turquoise blue n°1 | IRP220182 |
| band<br>binded<br>binded | No no   | North C   | A. 1 25      | Turquoise blue n°2 | IRP220183 |
|                          | Set The |           |              | Turquoise blue n°3 | IRP220184 |
|                          |         |           |              | Turquoise blue n°4 | IRP220185 |
| n°1                      | n°2     | n°3       | n°4          | Aqua green n°1     | IRP220186 |
|                          | 3 3 6   |           | at the state | Aqua green n°2     | IRP220187 |
|                          | C P     |           |              | Aqua green n°3     | IRP220188 |
|                          | SHO K   |           | A. K.        | Aqua green n°4     | IRP220189 |
|                          | Non-    | No market | None-        |                    |           |