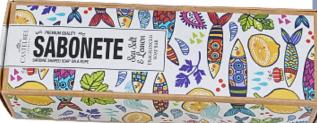

Offer a little piece of Portugal with these aromatic soaps created with a 100% vegetable base and the best ingredients, hand wrapped in paper adorned with illustrations of the beautiful cities of Lisbon and Porto. Perfect for gifting and to keep as a fragrant souvenir! All fhese soaps are creations of the famous 'Castelbel' brand, renowned for its high-end and refined soaps, made in the Porto region.

### Creative soaps 'Castelbel'

| PORTUGAL COLLECTION<br>150g      | 6,40€      |
|----------------------------------|------------|
| 'Lisbon', basil soap             | IRP220112  |
| 'Porto', camellia soap           | IRP2201120 |
| SARDINE SOAP<br>80g              | 6,90€      |
| Sardine shaped soap<br>on a rope | IRP220113  |

#### 2 - Porto

A scent with a Northern accent! A soap dedicated to the City of Camellias is scented, naturally, with the fresh and intense floral fragrance of the Camellia...

Sardine in soap form, with lemon and sea salt scent: Original and practical, it will find its place in any kitchen.