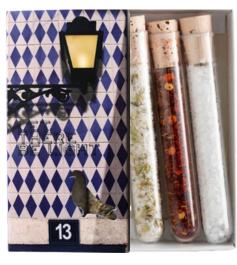

Fleur de sel kit, with an original packaging, easily transportable. Ingredients: Fleur de sel, fleur de sel with oregano, and fleur de sel with chilis.

n°2

Fleur de Sel in a cork salt shaker: A product of excellence, highly prized, hand harvested with love in the nature reserve of Sapal de Castro Marim (Algarve).

#### Fleur de Sel

| KIT FLEUR DE SEL & SPICES | 4,60€     |
|---------------------------|-----------|
| Kit n°1                   | IRP220173 |
| Kit n°2                   | IRP220174 |
|                           |           |