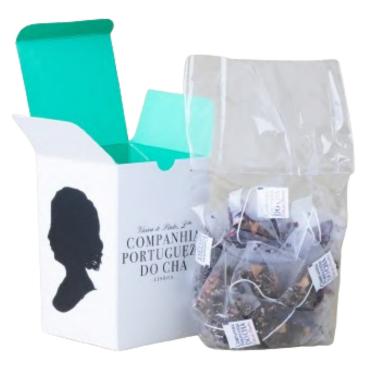

Box with teabag selection: Camomile, Green tea or Black tea. 15 Tea Pyramids compostable in each box.

Lovely tins made in Portugal that can bring precious teas everywhere! Blue tin 'Lisbon Breakfast': Portuguese & Ceilan Black Tea Blend. Yellow tin: Black tea 'Earl Grey' with Portuguese bergamots.

#### Precious teas

| BOX WITH A TEA SELECTION<br>15 compostable teabags                  | 6,10€     |  |
|---------------------------------------------------------------------|-----------|--|
| Camomile                                                            | IRP230261 |  |
| Green tea                                                           | IRP230262 |  |
| Black tea                                                           | IRP230263 |  |
| BLACK TEA<br>Blue tin, 50g                                          | 10,80€    |  |
| 'Lisbon Breakfast'                                                  | IRP220117 |  |
| BLACK TEA 'EARL GREY'<br>Yellow tin, 65g                            | 13,60€    |  |
| 'Earl Grey Portugal'                                                | IRP220118 |  |
| Finite & Finite, 5th<br>COMPANHIA<br>PORTUGUEZA<br>DO CHA<br>LISBOA |           |  |