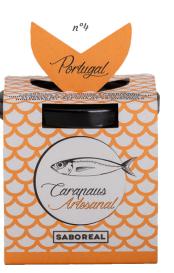

#### Gourmet Canned fish

| n°2                                                                | n°3                                                               | CANNED FISH 'PAPA ANZOIS'<br>120g                      | 4,20€      |
|--------------------------------------------------------------------|-------------------------------------------------------------------|--------------------------------------------------------|------------|
| PAANZA.                                                            | APPA ANZÓIR                                                       | N°1 - Sardines<br>in virgin biological olive oil       | IRP2201104 |
| ARTESANAL<br>SARDINHAS<br>COM LIMÃO<br>E AZEITE                    | SARDINHAS<br>COM MALAGUETA<br>E AZEITE<br>SARDINES NO OS BARDINEN | N°2 - Sardines<br>with lemon and olive oil             | IRP2201105 |
| DINES NO 02 SARDINEN                                               |                                                                   | N°3 - Sardines<br>with chilli and olive oil            | IRP2201106 |
|                                                                    |                                                                   | N°4 - Horse mackerel<br>in virgin biological olive oil | IRP2201107 |
| integrity of the ingredients.<br>esign of 'Papa Anzois' canned foc | n°6                                                               | N°5 - Horse mackerel<br>with lemon and olive oil       | IRP2201108 |
| n°5                                                                | PAPAANZO<br>ARTESANAL<br>CARAPAUS                                 | N°6 - Horse mackerel<br>with cloves and olive oil      | IRP2201109 |
| PA ANZÓIS                                                          | COM CRAVINHO                                                      |                                                        |            |