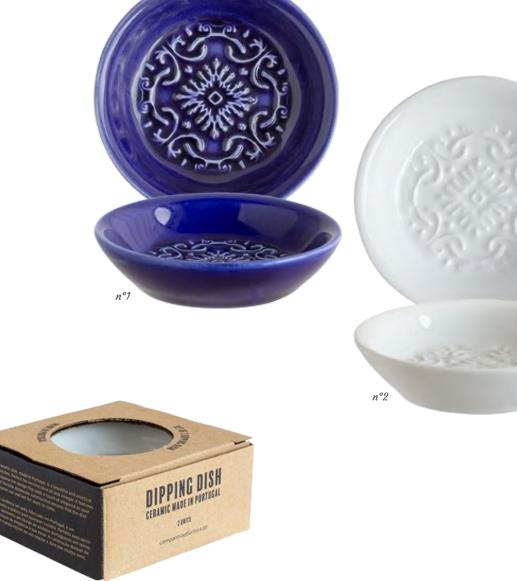

# Portuguese ceramics

Decorative pieces entirely handmade and painted by Portuguese ceramists. They can be fixed to the wall. These decorative pieces are made in very high quality renowned workshops, located in Caldas da Rainha region (in central Portugal), the ancestral cradle of Portuguese ceramics.

n°5

Lovely hand-decorated olive oil plates in stoneware ceramic, packed in a gift box of 2, perfect for gifting. Each plate has a raised Portuguese tile design that adds a touch of elegance to any table.

## Olive oil plates

| SET OF 2 PLATES<br>Ø: 9,5cm, h: 2,5cm | 12,60€    |
|---------------------------------------|-----------|
| N°1 - Blue                            | IRP240304 |
| N°2 - White                           | IRP240305 |