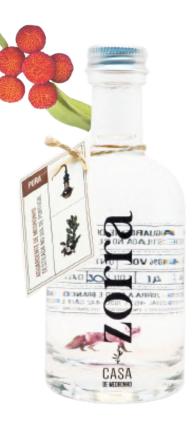

Pert

LICO

In the South of Portugal, there is a wild, exuberant and strong spirit called "Aguardente de Medronho". "Aguardente" means fire water and "Medronho" is the fruit of the "Medronheiro', also called strawberry tree. This spirit is one of the most popular Portuguese drinks: The 'Pura' one is still distillated by traditonal method.