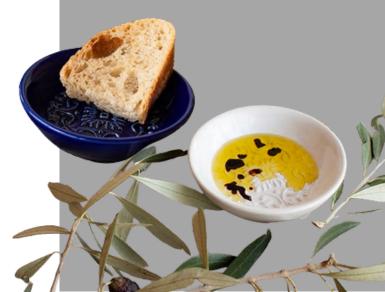

n°5

Lovely hand-decorated olive oil plates in stoneware ceramic, packed in a gift box of 2, perfect for gifting. Each plate has a raised Portuguese tile design that adds a touch of elegance to any table.

## Olive oil plates

| SET OF 2 PLATES<br>Ø: 9,5cm, h: 2,5cm | 12,60€    |
|---------------------------------------|-----------|
| N°1 - Blue                            | IRP240304 |
| N°2 - White                           | IRP240305 |