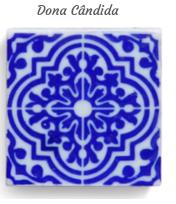

Original soaps made in the old way, in the form of 'azulejos' with a sweet typical Portuguese scent: 'amêndoa amarga' (bitter almond).

Dona Ivone

Dona Inês

Dona Lurdes

Our Gift suggestion: a lovely box with two different handracrafted soaps.

## Portuguese artisanal soaps

| ARTISANAL SOAP 'AZULEJO'<br>80g | 5,20€     |
|---------------------------------|-----------|
| 'Dona Conceição'                | IRP220152 |
| 'Dona Maria'                    | IRP220153 |
| 'Dona Ivone'                    | IRP220154 |
| 'Dona Inês'                     | IRP220155 |
| 'Dona Cândida'                  | IRP220156 |
| 'Dona Lurdes'                   | IRP220157 |