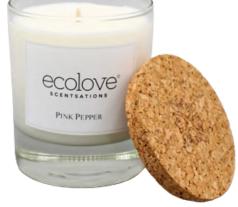

These scented candles are handmade in Portugal with premium soy wax, the finest fragrances and cotton wicks. You will love the blend of 100% vegetable and ecological wax, and their captivating scents...

colove

SCENTSATIONS

PINK PEPPER

## Ecological candles

| HANDMADE CANDLE<br>160g | 11,00€    |
|-------------------------|-----------|
| Cassis Rose             | IRP220121 |
| Pink Pepper             | IRP220122 |
| Bergamot Ginger         | IRP220123 |
| Mediterranean Herbs     | IRP220124 |

logo

here

your

50 units minimum

ecolove®

CASSIS ROSE

The perfect choice to bring a cozy atmosphere to any room. The glass and the Portuguese cork lid bring a touch of elegance.

and the second states with the state