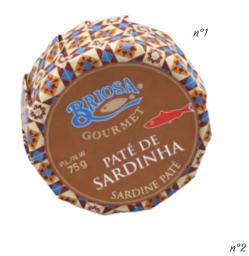

#### Gourmet Canned fish

| CANNED FISH<br>75g                                      | 2,35€      |
|---------------------------------------------------------|------------|
| N°1 - Sardine paté in olive oil                         | IRP220111  |
|                                                         |            |
| CANNED FISH<br>120g                                     | 4,15€      |
| N°2 - Sardines in olive oil                             | IRP220109  |
| N°3 - Sardines in olive oil<br>with lemon & basil       | IRP2201121 |
| N°4 - Tuna fillets in olive oil                         | IRP2201122 |
| N°5 - Tuna fillets in olive oil<br>with black eyed peas | IRP2201123 |
| N°6 - Codfish in olive oil                              | IRP220110  |
| N°7 - Codfish with chickpeas                            | IRP2201124 |