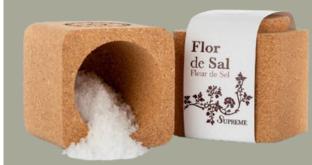

Fleur de sel kit, with an original packaging, easily transportable. Ingredients: Fleur de sel, fleur de sel with oregano, and fleur de sel with chilis.

n°2

Fleur de Sel in a cork salt shaker: A product of excellence, highly prized, hand harvested with love in the nature reserve of Sapal de Castro Marim (Algarve).

#### Fleur de Sel

| KIT FLEUR DE SEL & SPICES | 4,60€     |
|---------------------------|-----------|
| Kit n°1                   | IRP220173 |
| Kit n°2                   | IRP220174 |
|                           |           |