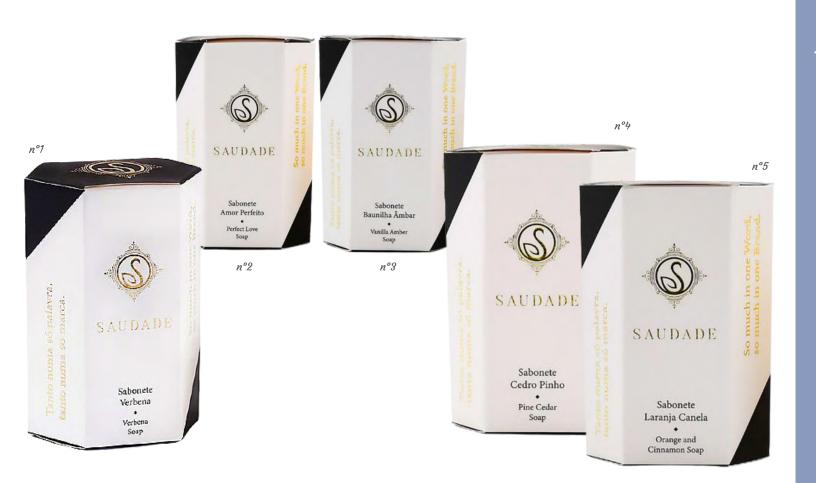

3 - Green Sencha is revitalizing, green, fresh. Inspired by oriental Sencha tea, it reinvigorates and infuses us with energy and good vibes, combining notes of green tea with juicy citrus fruits.

Renowned for their artisanal manufacture, the 'Saudade' soaps are produced from ingredients of vegetable origin and enriched with organic olive oil. These luxury soaps are carefully wrapped by hand in a delicate sheet of vegetal paper, and then placed inside of a premium box with 'Saudade' gold stamped.

### Luxury soaps 'Saudade'

7.25€

LUXURY SOAP

| N°1 - Verbena             | IRP220137 |
|---------------------------|-----------|
| N°2 - Perfect Love        | IRP220138 |
| N°3 - Vanila Amber        | IRP220139 |
| N°4 - Pine Cedar          | IRP220140 |
| N°5 - Orange and Cinnamon | IRP220141 |

1 - The 'Verbena soap' has a milder fragrance, but no less notorious. Its scent is delicate and pleasant.

2 - The 'Perfect Love' soap, known as Violet, conveys a sense of serenity and tranquility, due to its soothing and anti-inflammatory properties.

3 - With white jasmine notes and marked by an intense heat that mixes amber, musk and a subtle touch of vanilla, the 'Vanila Ambar' soap leaves a trail of enigmatic and captivating aromas.

4 - With a more woody fragrance, developed through sublime touches of pine, cedar and patchouli, the 'Pine Cedar' soap combines with a fresh aroma of pine branches chosen with dedication.

5 - With a timeless and aphrodisiac combination, the 'Orange and Cinnamon' soap transmits a powerful fragrance of well-being, providing a feeling of calm and comfort.