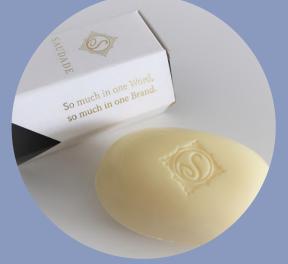

3 - Green Sencha is revitalizing, green, fresh. Inspired by oriental Sencha tea, it reinvigorates and infuses us with energy and good vibes, combining notes of green tea with juicy citrus fruits.

Renowned for their artisanal manufacture, the 'Saudade' soaps are produced from ingredients of vegetable origin and enriched with organic olive oil. These luxury soaps are carefully wrapped by hand in a delicate sheet of vegetal paper, and then placed inside of a premium box with 'Saudade' gold stamped.

### Luxury soaps 'Saudade'

7.25€

LUXURY SOAP

| N°1 - Verbena             | IRP220137 |
|---------------------------|-----------|
| N°2 - Perfect Love        | IRP220138 |
| N°3 - Vanila Amber        | IRP220139 |
| N°4 - Pine Cedar          | IRP220140 |
| N°5 - Orange and Cinnamon | IRP220141 |