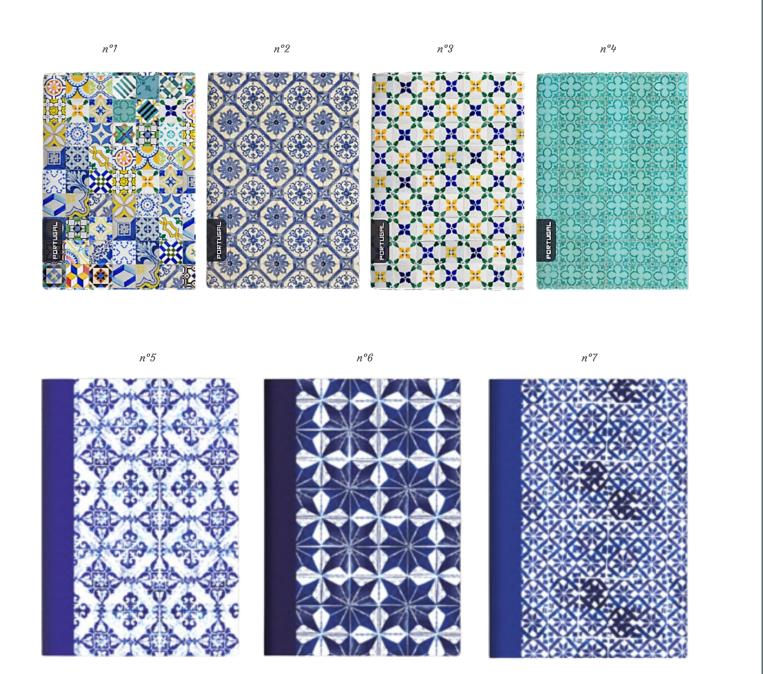

# Notebooks 'Azulejos'

| NOTEBOOK A6<br>10,5cm x 14,8cm, 48 pages | 4,00€      |
|------------------------------------------|------------|
| N°1                                      | IRP220190  |
| N°2                                      | IRP220191  |
| N°3                                      | IRP220192  |
| N°4                                      | IRP220193  |
|                                          |            |
| NOTEBOOK A5<br>14,5cm x 21cm, 52 pages   | 8,10€      |
| N°5                                      | IRP2201133 |
| N°6                                      | IRP2201134 |
| N°7                                      | IRP2201135 |

Ecofriendly notebooks, 'Azulejos collection', 100% recycled paper, handmade in Portugal.