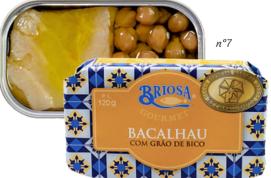

#### Gourmet Canned fish

| CANNED FISH<br>75g                                      | 2,35€      |
|---------------------------------------------------------|------------|
| N°1 - Sardine paté in olive oil                         | IRP220111  |
|                                                         |            |
| CANNED FISH<br>120g                                     | 4,15€      |
| N°2 - Sardines in olive oil                             | IRP220109  |
| N°3 - Sardines in olive oil<br>with lemon & basil       | IRP2201121 |
| N°4 - Tuna fillets in olive oil                         | IRP2201122 |
| N°5 - Tuna fillets in olive oil<br>with black eyed peas | IRP2201123 |
| N°6 - Codfish in olive oil                              | IRP220110  |
| N°7 - Codfish with chickpeas                            | IRP2201124 |