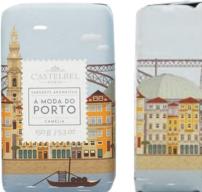

Offer a little piece of Portugal with these aromatic soaps created with a 100% vegetable base and the best ingredients, hand wrapped in paper adorned with illustrations of the beautiful cities of Lisbon and Porto. Perfect for gifting and to keep as a fragrant souvenir! All fhese soaps are creations of the famous 'Castelbel' brand, renowned for its high-end and refined soaps, made in the Porto region.

### Creative soaps 'Castelbel'

| PORTUGAL COLLECTION<br>150g      | 6,40€      |
|----------------------------------|------------|
| 'Lisbon', basil soap             | IRP220112  |
| 'Porto', camellia soap           | IRP2201120 |
| SARDINE SOAP<br>80g              | 6,90€      |
| Sardine shaped soap<br>on a rope | IRP220113  |

#### 2 - Porto

A scent with a Northern accent! A soap dedicated to the City of Camellias is scented, naturally, with the fresh and intense floral fragrance of the Camellia...

Sardine in soap form, with lemon and sea salt scent: Original and practical, it will find its place in any kitchen.