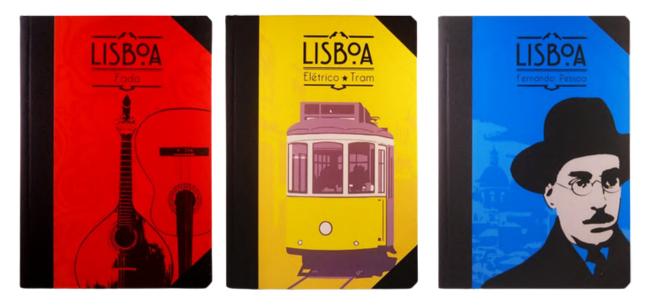

## 'Galocha' notebooks

| NOTEBOOK<br>17cm x 23cm, 200 pages | 17,00€     |
|------------------------------------|------------|
| Blue Azulejos                      | IRP2201125 |
| Lisboa, Fado                       | IRP2201140 |
| Lisboa, Tramway                    | IRP2201141 |
| Lisboa, Fernando Pessoa            | IRP2201142 |

Discover the 'Lisboa collection': original and unique 'Galocha' notebooks in a special and exclusive edition.