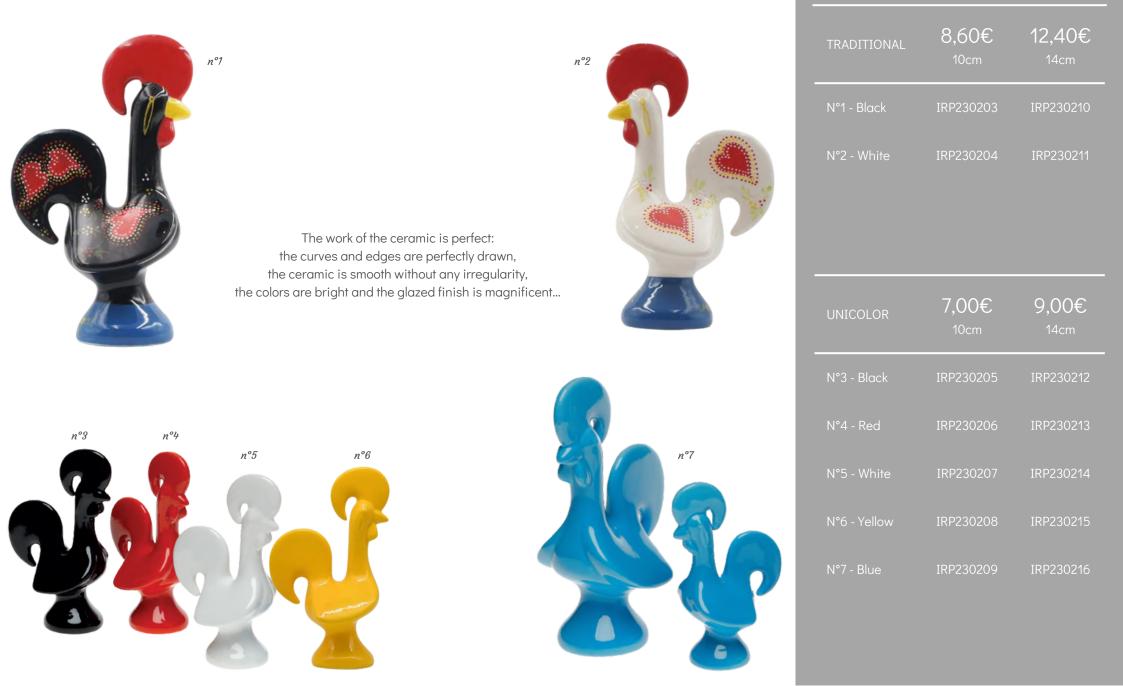

Individual box included

It is said that the famous Barcelos rooster attracts good fortune and happiness. We suggest you these handmade ceramic Portuguese roosters made by an exceptional ceramic workshop. 2 sizes: 10cm or 14cm in height.

#### Barcelos roosters

Ceramic tiles 'azulejos' handmade and painted with love by a talented Portuguese ceramist. They can be used as coasters (backed with cork) or decorative wall pieces.