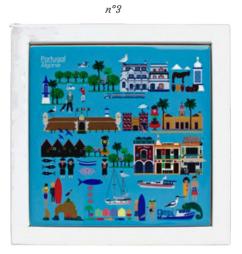

#### Tote bags

|                                                                                                                | n°1                                                                                                             | n°2                                                                                                            | TOTE BAG<br>38cm x 42cm<br>190g                                                                  | 10,00€                      |
|----------------------------------------------------------------------------------------------------------------|-----------------------------------------------------------------------------------------------------------------|----------------------------------------------------------------------------------------------------------------|--------------------------------------------------------------------------------------------------|-----------------------------|
| the second s | The second se | the second s | Tote bag 'Azulejos'                                                                              |                             |
|                                                                                                                |                                                                                                                 |                                                                                                                | N°1                                                                                              | IRP2201126                  |
|                                                                                                                |                                                                                                                 |                                                                                                                | N°2                                                                                              | IRP2201127                  |
|                                                                                                                |                                                                                                                 |                                                                                                                | Tote bag 'Sardinhas'                                                                             |                             |
|                                                                                                                |                                                                                                                 |                                                                                                                | N°1                                                                                              | IRP2201129                  |
| n°1                                                                                                            | n°2                                                                                                             | n°3                                                                                                            | N°2                                                                                              | IRP2201130                  |
| n*7                                                                                                            | n*2                                                                                                             | n°3                                                                                                            | N°3                                                                                              | IRP2201131                  |
| ALA                                                                                                            | A 1./A                                                                                                          | A LA                                                                                                           |                                                                                                  |                             |
|                                                                                                                |                                                                                                                 |                                                                                                                | OPTION: CUSTOMIZA<br>(on the back of the tot                                                     |                             |
|                                                                                                                |                                                                                                                 |                                                                                                                | <ul> <li>Minimum quantit</li> <li>Design and realis</li> <li><u>Contact us to get</u></li> </ul> | sation times: 3 to 4 weeks. |