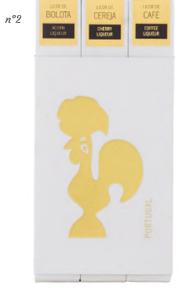

Packs of 3 liqueurs produced artisanally in Portugal, with 100% Portuguese ingredients. Exclusive and elegant gifts for those who enjoy gastronomy and want to experience traditional flavours of Portugal.

Pack n°1, 'Azulejos' design. Flavours included: Chestnut Liqueur, Blueberry Liqueur, Arbutus Liqueur.

WT\* Botta

Pack n°2, 'Barcelos Rooster' design. Flavours included: Aromatic Herbs Liqueur, Strawberry Liqueur, Coffee Liqueur.

#### Liqueurs from Portugal

| PACKS OF 3 LIQUEURS<br>180ml (3x 60 ml) | 14,50€          |
|-----------------------------------------|-----------------|
| N°1 - Pack 'Azulejos'                   | IRP230278       |
| N°2 - Pack 'Barcelos Rooster'           | IRP230279       |
|                                         | HAND<br>LUGGAGE |