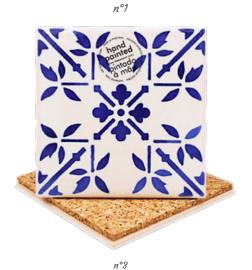

# Portuguese ceramics

Decorative pieces entirely handmade and painted by Portuguese ceramists. They can be fixed to the wall. These decorative pieces are made in very high quality renowned workshops, located in Caldas da Rainha region (in central Portugal), the ancestral cradle of Portuguese ceramics.

#### Barcelos roosters

Ceramic tiles 'azulejos' handmade and painted with love by a talented Portuguese ceramist. They can be used as coasters (backed with cork) or decorative wall pieces.

# ed with cork) or decorative wall pieces.

#### Authentic Portuguese tiles

| HANDMADE 'AZULEJO'<br>10,8cm x 10,8cm | 12,00€    |
|---------------------------------------|-----------|
| Cobalt blue n°1                       | IRP220178 |
| Cobalt blue n°2                       | IRP220179 |
| Cobalt blue n°3                       | IRP220180 |
| Cobalt blue n°4                       | IRP220181 |