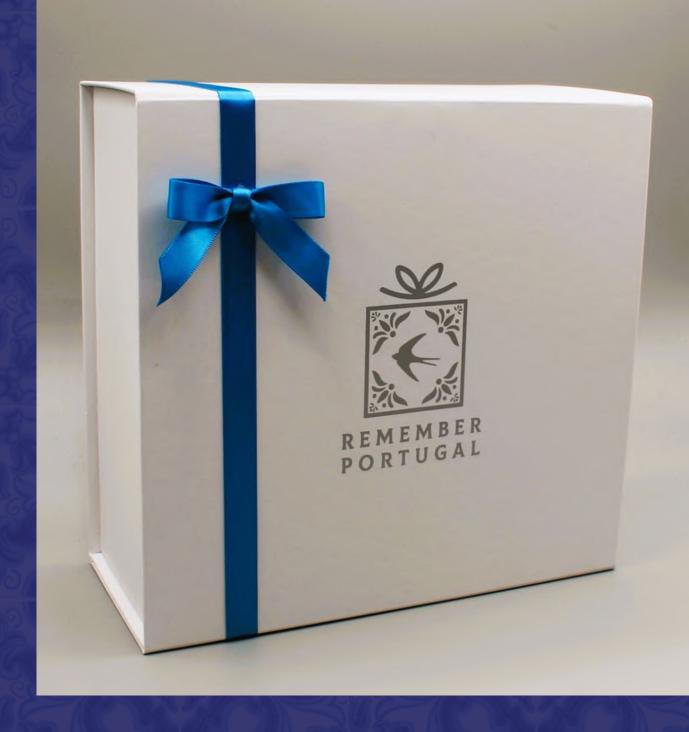

-1-

REMEMBER

REMEMBER PORTUGAL Remember Portugal is proud to offer high quality packaging options, in accordance with the Premium products presented in its collection. Create your own gift set with our unique luxury boxes: They reflect simplicity, lightness and elegance.

#### Gift box

GIFT BOX COFFRET 20cm x 20cm x 9cm White or 'Rememb<u>er Portugal'</u>

4,90€

#### LUXURY GIFT BOX

- Gift box Premium, type 'Coffret', ideal to offer stylish gifts.
- White, matte laminated finish.
- Magnetic tipper cover.
- Premium filling, 100% recyclable and biodegradable (rags of paper).
- Satin ribbon bow: Different colors available.
- Perfect rigid box for 4, 5, 6 products maximum.