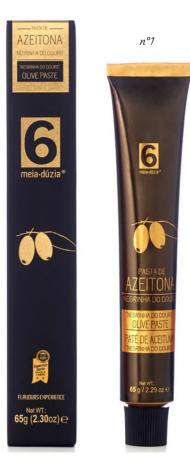

#### N°1 - 'Negrinha do Douro' olive paste with spices

Produced in olive groves on the steep slopes of the Douro Valley region, this PDO olive, combined with spices and preserved only in extra virgin olive oil, has a violet black color, natural to fresh olives, a creamy appearance, with pieces of spices, with intense odor characteristic of fresh olives.

#### Gourmet olive pastes

| OLIVE PASTE<br>65g        | 5,00€     |
|---------------------------|-----------|
| N°1 - 'Negrinha do Douro' | IRP230270 |
| N°2 - 'Galega'            | IRP230271 |

Taste surprising Portuguese flavours with these original jams in tubes! Made in an artisanal way, they are among the best handmade and gourmet jams in the world, with several international awards for flavour.