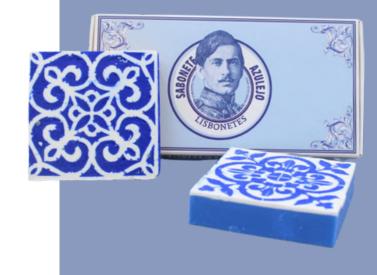

Original soaps made in the old way, in the form of 'azulejos' with a sweet typical Portuguese scent: 'amêndoa amarga' (bitter almond).

Dona Ivone

Dona Inês

Dona Lurdes

Our Gift suggestion: a lovely box with two different handracrafted soaps.

## Portuguese artisanal soaps

| ARTISANAL SOAP 'AZULEJO'<br>80g | 5,20€     |
|---------------------------------|-----------|
| 'Dona Conceição'                | IRP220152 |
| 'Dona Maria'                    | IRP220153 |
| 'Dona Ivone'                    | IRP220154 |
| 'Dona Inês'                     | IRP220155 |
| 'Dona Cândida'                  | IRP220156 |
| 'Dona Lurdes'                   | IRP220157 |

Offer a little piece of Portugal with these aromatic soaps created with a 100% vegetable base and the best ingredients, hand wrapped in paper adorned with illustrations of the beautiful cities of Lisbon and Porto. Perfect for gifting and to keep as a fragrant souvenir! All fhese soaps are creations of the famous 'Castelbel' brand, renowned for its high-end and refined soaps, made in the Porto region.