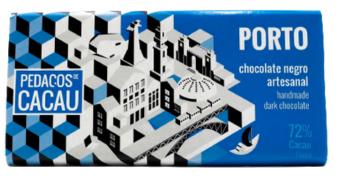

Original chocolate sardines with a mix of 4 different flavours: Dark chocolate, milk chocolate, white chocolate and liqueur wine chocolate.

Handmade dark chocolate tablets, with 72% cocoa. A delicious gift with an original 'postcard' illustration of the city of Lisbon or Porto.

| Handmade | chocolate |
|----------|-----------|
|          |           |

| BOX CHOCOLATE SARDINES<br>50g | 4,80€     |
|-------------------------------|-----------|
| Mix of 4 chocolate sardines   | IRP230241 |
| DARK CHOCOLATE<br>100g        | 4,90€     |
| Tablet 'Lisboa'               | IRP230248 |
| Tablet 'Porto'                | IRP230251 |
| DARK CHOCOLATE<br>50g         | 6.05€     |
| Box 5 neapolitans 'Obrigado'  | IRP220125 |