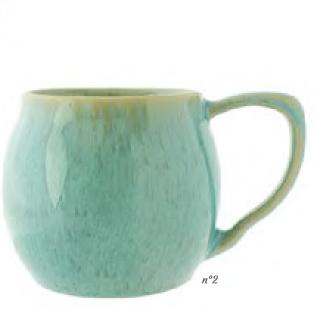

### Porcelain mugs

Beautiful mugs, hand-decorated with a wide variety of reactive glass. All these products are 100% Made in Portugal, using only Portuguese raw materials and made by local artisans from all over the country, giving them a truly Portuguese soul.

#### Capuccino mugs

| MUG<br>330ml, 13cm x 8,5cm | 11,50€    |
|----------------------------|-----------|
| N°1 - Lilac                | IRP240311 |
| N°2 - Green                | IRP240312 |
| N°3 - Pink                 | IRP240313 |