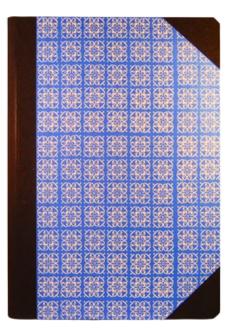

## 'Galocha' notebooks

| NOTEBOOK<br>17cm x 23cm, 200 pages | 17,00€     |
|------------------------------------|------------|
| Blue Azulejos                      | IRP2201125 |
| Lisboa, Fado                       | IRP2201140 |
| Lisboa, Tramway                    | IRP2201141 |
| Lisboa, Fernando Pessoa            | IRP2201142 |

Offer the famous and genuine Portuguese notebook 'Galocha', with distinctive and harde-wearing spine and corners. Made using stitching and gluing techniques unchanged in over a century in the Lisbon workshops. Totally handmade by one of the oldest Lisboa stationery in Portugal (since 1918).

Discover the 'Lisboa collection': original and unique 'Galocha' notebooks in a special and exclusive edition.