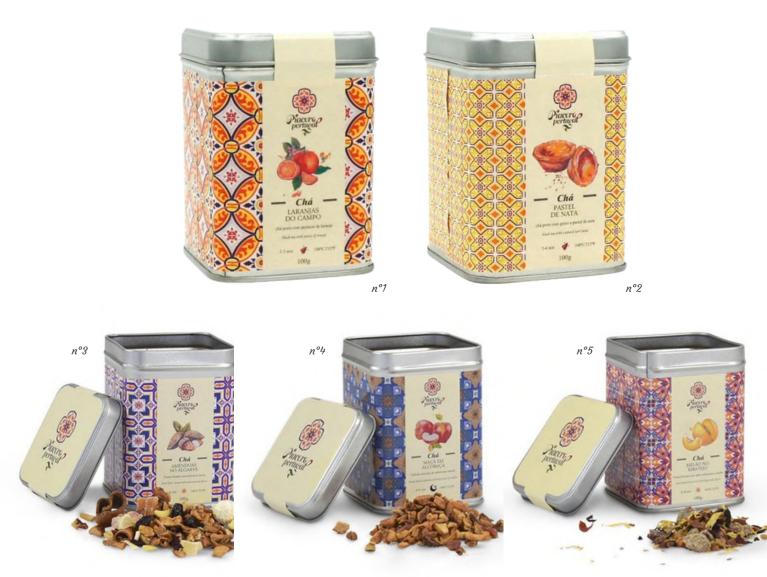

Perfect teas to offer with their attractive metal boxes, beautifully decorated with the Portuguese tiles 'azulejos'.

1 - A delicious combination of the strength of black tea and the sweetness of peels and pieces of orange.

- 2 A delicious combination of the strength of black tea and the aroma of the emblematic 'Pastel de Nata'.
- 3 Tea with the sweet taste of almonds from Algarve, the southern region of Portugal.
- 4 Tea with Alcobaça apples, known for centuries for their intense aromas and sweet flavours.

5 - Tea with white melon from Ribatejo: The melon produced here is a white melon with a very light yellow skin and a tender and delicately sweet flesh.

#### Flavoured teas

| BOX OF TEA<br>100g         | 9,70€      |
|----------------------------|------------|
| N°1 - Orange fields        | IRP220167  |
| N°2 - Pastel de nata       | IRP220168  |
| N°3 - Almonds from Algarve | IRP2201143 |
| N°4 - Apples from Alcobaça | IRP2201144 |
| N°5 - Melon from Ribatejo  | IRP2201145 |