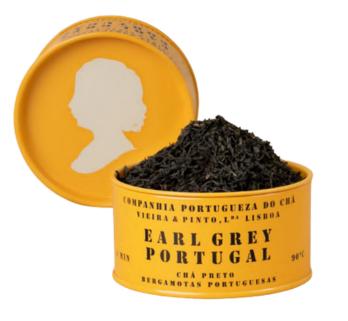

Box with teabag selection: Camomile, Green tea or Black tea. 15 Tea Pyramids compostable in each box.

Lovely tins made in Portugal that can bring precious teas everywhere! Blue tin 'Lisbon Breakfast': Portuguese & Ceilan Black Tea Blend. Yellow tin: Black tea 'Earl Grey' with Portuguese bergamots.

#### Precious teas

| BOX WITH A TEA SELECTION<br>15 compostable teabags                  | 6,10€     |  |
|---------------------------------------------------------------------|-----------|--|
| Camomile                                                            | IRP230261 |  |
| Green tea                                                           | IRP230262 |  |
| Black tea                                                           | IRP230263 |  |
| BLACK TEA<br>Blue tin, 50g                                          | 10,80€    |  |
| 'Lisbon Breakfast'                                                  | IRP220117 |  |
| BLACK TEA 'EARL GREY'<br>Yellow tin, 65g                            | 13,60€    |  |
| 'Earl Grey Portugal'                                                | IRP220118 |  |
| Finite & Finite, 5th<br>COMPANHIA<br>PORTUGUEZA<br>DO CHA<br>LISBOA |           |  |