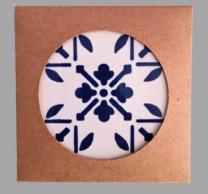

#### Barcelos roosters

Ceramic tiles 'azulejos' handmade and painted with love by a talented Portuguese ceramist. They can be used as coasters (backed with cork) or decorative wall pieces.

# ed with cork) or decorative wall pieces.

#### Authentic Portuguese tiles

| HANDMADE 'AZULEJO'<br>10,8cm x 10,8cm | 12,00€    |
|---------------------------------------|-----------|
| Cobalt blue n°1                       | IRP220178 |
| Cobalt blue n°2                       | IRP220179 |
| Cobalt blue n°3                       | IRP220180 |
| Cobalt blue n°4                       | IRP220181 |