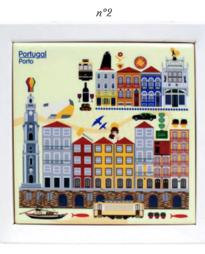

#### Tote bags

|                                                                                                                | n°1                                                                                                             | n°2                                                                                                            | TOTE BAG<br>38cm x 42cm<br>190g                                                                  | 10,00€                      |
|----------------------------------------------------------------------------------------------------------------|-----------------------------------------------------------------------------------------------------------------|----------------------------------------------------------------------------------------------------------------|--------------------------------------------------------------------------------------------------|-----------------------------|
| the second s | The second se | the second s | Tote bag 'Azulejos'                                                                              |                             |
|                                                                                                                |                                                                                                                 |                                                                                                                | N°1                                                                                              | IRP2201126                  |
|                                                                                                                |                                                                                                                 |                                                                                                                | N°2                                                                                              | IRP2201127                  |
|                                                                                                                |                                                                                                                 |                                                                                                                | Tote bag 'Sardinhas'                                                                             |                             |
|                                                                                                                |                                                                                                                 |                                                                                                                | N°1                                                                                              | IRP2201129                  |
| n°1                                                                                                            | n°2                                                                                                             | n°3                                                                                                            | N°2                                                                                              | IRP2201130                  |
| n*7                                                                                                            | n*2                                                                                                             | n°3                                                                                                            | N°3                                                                                              | IRP2201131                  |
| ALA                                                                                                            | A 1./A                                                                                                          | A LA                                                                                                           |                                                                                                  |                             |
|                                                                                                                |                                                                                                                 |                                                                                                                | OPTION: CUSTOMIZA<br>(on the back of the tot                                                     |                             |
|                                                                                                                |                                                                                                                 |                                                                                                                | <ul> <li>Minimum quantit</li> <li>Design and realis</li> <li><u>Contact us to get</u></li> </ul> | sation times: 3 to 4 weeks. |