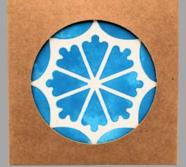

#### Authentic Portuguese tiles

12,00€

Other colors available: Turquoise blue and Aqua green. Our Gift idea: Create your own coasters set (4 tiles for example) with your favorite patterns and colours.

|                          |         |           |              | 10,8cm x 10,8cm    |           |
|--------------------------|---------|-----------|--------------|--------------------|-----------|
| n°1                      | n°2     | n°3       | n°4          | Turquoise blue n°1 | IRP220182 |
| band<br>binded<br>binded | No no   | North C   | A. 1 25      | Turquoise blue n°2 | IRP220183 |
|                          | Set The |           |              | Turquoise blue n°3 | IRP220184 |
|                          |         |           |              | Turquoise blue n°4 | IRP220185 |
| n°1                      | n°2     | n°3       | n°4          | Aqua green n°1     | IRP220186 |
|                          | 3 3 6   |           | at the state | Aqua green n°2     | IRP220187 |
|                          | C P     |           |              | Aqua green n°3     | IRP220188 |
|                          | SHO K   |           | A. K.        | Aqua green n°4     | IRP220189 |
|                          | Non-    | No market | None-        |                    |           |

Individual kraft packaging included