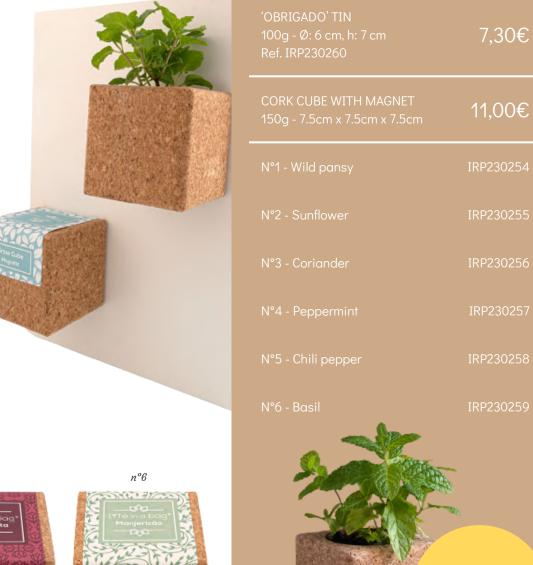

## Original cork presents

7.30€

'Obrigado' tin with sunflower. Lovely mini tin with 'Thank you' message, and Portuguese cork. Just add water and watch sunflowers grow.

100 units minimum Ask us for a quote