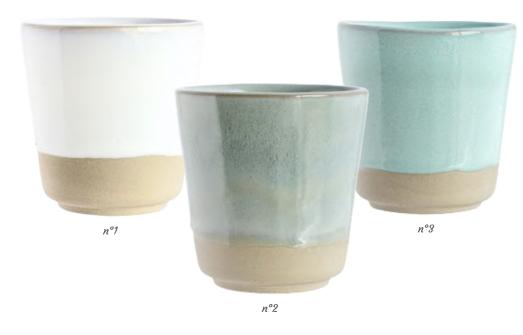

Fun and colourful expresso cups, made in Portugal. Hand-painted cups using a vitrification technique that retains the natural look of stoneware ceramics.

## Expresso cups

| - 1 | PACK OF 2 EXPRESSO CUPS<br>75ml, Ø: 6cm, h: 6cm | 16,80€                                    |
|-----|-------------------------------------------------|-------------------------------------------|
| - 1 | N°1 - White                                     | IRP240306                                 |
|     | N°2 - Green                                     | IRP240307                                 |
| - 1 | N°3 - Blue                                      | IRP240308                                 |
| - 1 | N°4 - Pink                                      | IRP240309                                 |
| - 1 | N°5 - Yellow                                    | IRP240310                                 |
|     |                                                 |                                           |
| C   | 50                                              | ESPRESSO CUPS<br>CERANIC MARE IN PORTECAL |
|     |                                                 |                                           |