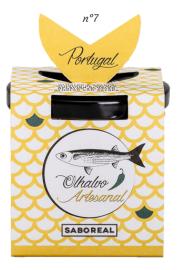

# Gourmet 'Petiscada'

| 'PETISCADA'<br>100g                         | 4,15€      |
|---------------------------------------------|------------|
| N°1 - Sardine<br>with confit tomato         | IRP220196  |
| N°2 - Mackerel<br>with pimento habanero     | IRP220197  |
| N°3 - Mackerel<br>with olives & almonds     | IRP220198  |
| N°4 - Mackerel<br>with carrot & coriander   | IRP220199  |
| N°5 - Tuna<br>with sweet potato & coriander | IRP2201100 |
| N°6 - Tuna 'Algarvia'                       | IRP2201101 |
| N°7 - Olhalvo to Xalapa                     | IRP2201102 |
| N°8 - Cod<br>with organic olive oil         | IRP2201103 |