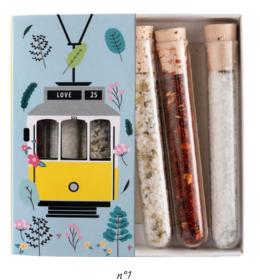

Fleur de sel kit, with an original packaging, easily transportable. Ingredients: Fleur de sel, fleur de sel with oregano, and fleur de sel with chilis.

n°2

Fleur de Sel in a cork salt shaker: A product of excellence, highly prized, hand harvested with love in the nature reserve of Sapal de Castro Marim (Algarve).

#### Fleur de Sel

| KIT FLEUR DE SEL & SPICES | 4,60€     |
|---------------------------|-----------|
| Kit n°1                   | IRP220173 |
| Kit n°2                   | IRP220174 |
|                           |           |