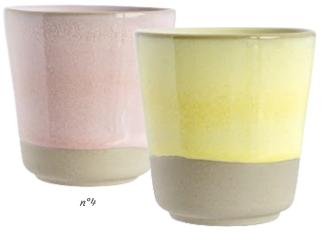

Fun and colourful expresso cups, made in Portugal. Hand-painted cups using a vitrification technique that retains the natural look of stoneware ceramics.

## Expresso cups

| - 1 | PACK OF 2 EXPRESSO CUPS<br>75ml, Ø: 6cm, h: 6cm | 16,80€                                    |
|-----|-------------------------------------------------|-------------------------------------------|
| - 1 | N°1 - White                                     | IRP240306                                 |
|     | N°2 - Green                                     | IRP240307                                 |
| - 1 | N°3 - Blue                                      | IRP240308                                 |
| - 1 | N°4 - Pink                                      | IRP240309                                 |
| - 1 | N°5 - Yellow                                    | IRP240310                                 |
|     |                                                 |                                           |
| C   | 50                                              | ESPRESSO CUPS<br>CERANIC MARE IN PORTECAL |
|     |                                                 |                                           |