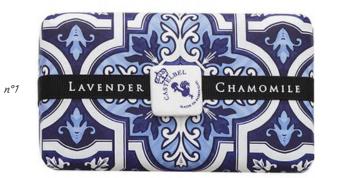

### Luxury soaps 'Castelbel'

| LUXURY SOAP<br>200g      | 7,90€     |
|--------------------------|-----------|
| N°1 - Lavender Chamomile | IRP230228 |
| N°2 - Santal Tonka       | IRP230229 |
| N°3 - Green Sencha       | IRP220103 |

n°3

1 - Lavender Chamomile is close, calming, essential for the mind and spirit. A fusion of two natural scents known for their tranquillity: Lavender & Chamomile.

2 - Santal Tonka is complex, warm, with notes of wood. An exotic combination of Sandalwood and Tonka Bean that entrances the senses and warms the heart.