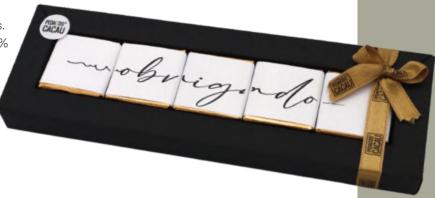

| Handmade | chocolate |
|----------|-----------|
|          |           |

| BOX CHOCOLATE SARDINES<br>50g | 4,80€     |
|-------------------------------|-----------|
| Mix of 4 chocolate sardines   | IRP230241 |
| DARK CHOCOLATE<br>100g        | 4,90€     |
| Tablet 'Lisboa'               | IRP230248 |
| Tablet 'Porto'                | IRP230251 |
| DARK CHOCOLATE<br>50g         | 6.05€     |
| Box 5 neapolitans 'Obrigado'  | IRP220125 |

With the box 'Obrigado', thanking has never been so easy and delicious. Box with 5 neapolitans: Perfect to taste the aromatic intensity of 72% dark chocolate.

Check out our flavoured teas selection with delicious pieces of Portugal.