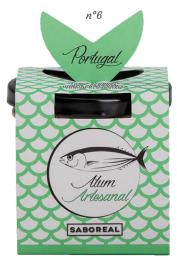

#### Gourmet Canned fish

| n°2                                                                | n°3                                                               | CANNED FISH 'PAPA ANZOIS'<br>120g                      | 4,20€      |
|--------------------------------------------------------------------|-------------------------------------------------------------------|--------------------------------------------------------|------------|
| PAANZA.                                                            | APPA ANZÓIR                                                       | N°1 - Sardines<br>in virgin biological olive oil       | IRP2201104 |
| ARTESANAL<br>SARDINHAS<br>COM LIMÃO<br>E AZEITE                    | SARDINHAS<br>COM MALAGUETA<br>E AZEITE<br>SARDINES NO OS BARDINEN | N°2 - Sardines<br>with lemon and olive oil             | IRP2201105 |
| DINES NO 02 SARDINEN                                               |                                                                   | N°3 - Sardines<br>with chilli and olive oil            | IRP2201106 |
|                                                                    |                                                                   | N°4 - Horse mackerel<br>in virgin biological olive oil | IRP2201107 |
| integrity of the ingredients.<br>esign of 'Papa Anzois' canned foc | n°6                                                               | N°5 - Horse mackerel<br>with lemon and olive oil       | IRP2201108 |
| n°5                                                                | PAPAANZO<br>ARTESANAL<br>CARAPAUS                                 | N°6 - Horse mackerel<br>with cloves and olive oil      | IRP2201109 |
| PA ANZÓIS                                                          | COM CRAVINHO                                                      |                                                        |            |