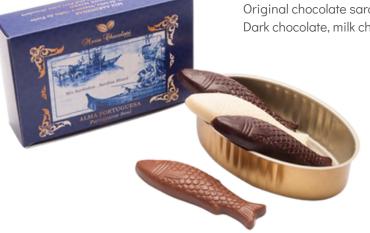

Original chocolate sardines with a mix of 4 different flavours: Dark chocolate, milk chocolate, white chocolate and liqueur wine chocolate.

Handmade dark chocolate tablets, with 72% cocoa. A delicious gift with an original 'postcard' illustration of the city of Lisbon or Porto.

| Handmade | chocolate |
|----------|-----------|
|          |           |

| BOX CHOCOLATE SARDINES<br>50g | 4,80€     |
|-------------------------------|-----------|
| Mix of 4 chocolate sardines   | IRP230241 |
| DARK CHOCOLATE<br>100g        | 4,90€     |
| Tablet 'Lisboa'               | IRP230248 |
| Tablet 'Porto'                | IRP230251 |
| DARK CHOCOLATE<br>50g         | 6.05€     |
| Box 5 neapolitans 'Obrigado'  | IRP220125 |