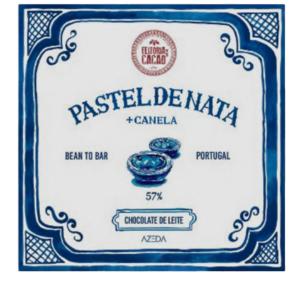

#### Handmade chocolate

| HANDMADE CHOCOLATE<br>50g                              | 5,95€     |
|--------------------------------------------------------|-----------|
| N°1 - Dark chocolate 72%<br>& Fleur de Sel from Aveiro | IRP220151 |
| N°2 - White chocolate 45%<br>& Azores milk             | IRP230249 |
| N°3 - Milk chocolate 57%<br>& Pastel de Nata           | IRP230250 |