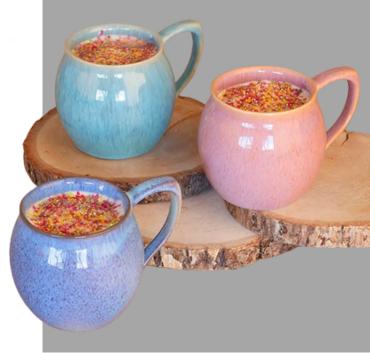

### Porcelain mugs

Beautiful mugs, hand-decorated with a wide variety of reactive glass. All these products are 100% Made in Portugal, using only Portuguese raw materials and made by local artisans from all over the country, giving them a truly Portuguese soul.

#### Capuccino mugs

| MUG<br>330ml, 13cm x 8,5cm | 11,50€    |
|----------------------------|-----------|
| N°1 - Lilac                | IRP240311 |
| N°2 - Green                | IRP240312 |
| N°3 - Pink                 | IRP240313 |