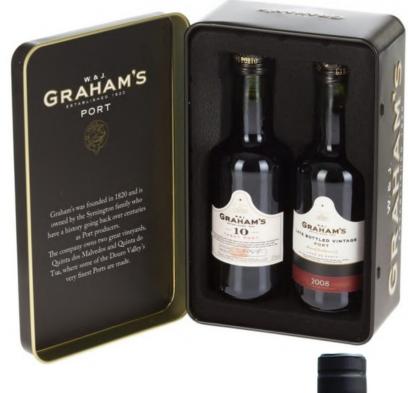

Elegant metal box with a selection of two illustrious Port wines from the Douro Valley:

- > 1 Graham's Late Bottled Vintage.
- > 1 Graham's 10 year Old Tawny.

Graham's was founded in 1820 and belongs to the Symington family.

# Typical drinks

|                                | PORTO GRAHAM'S<br>2 mini bottles, 50ml each | 9,00€     |
|--------------------------------|---------------------------------------------|-----------|
| MARS<br>VINTAGE                | Graham's Selection Pack                     | IRP230236 |
|                                | AGUARDENTE DE MEDRONHO<br>100ml             | 9,80€     |
|                                | 'Pura' Medronho Spirit                      | IRP230202 |
|                                | GINJA LIQUEUR<br>100ml                      | 6,95€     |
| VILA<br>DAS<br>AINHAS<br>THEAL | Ginja 'Vila das Rainhas'                    | IRP220195 |
|                                |                                             |           |