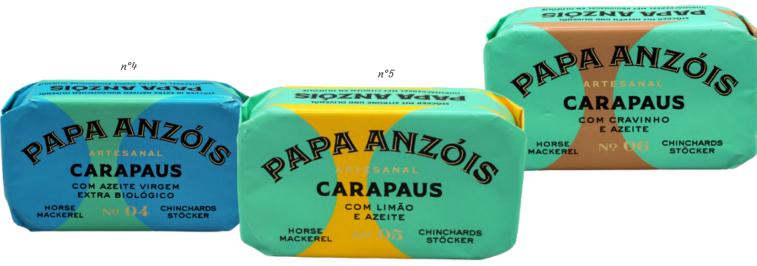

Taste Premium fish preserves, 100% natural (without additives or preservatives), hand-wrapped in a beautiful coulourful packaging.

Papa Anzois cans are radically different from large-scale cans. Its artisanal production, in small controlled batches, makes it possible to developp excellent products.

#### Gourmet Canned fish

| n°2                                                                | n°3                                                               | CANNED FISH 'PAPA ANZOIS'<br>120g                      | 4,20€      |
|--------------------------------------------------------------------|-------------------------------------------------------------------|--------------------------------------------------------|------------|
| PAANZA.                                                            | APPA ANZÓIR                                                       | N°1 - Sardines<br>in virgin biological olive oil       | IRP2201104 |
| ARTESANAL<br>SARDINHAS<br>COM LIMÃO<br>E AZEITE                    | SARDINHAS<br>COM MALAGUETA<br>E AZEITE<br>SARDINES NO OS BARDINEN | N°2 - Sardines<br>with lemon and olive oil             | IRP2201105 |
| DINES NO 02 SARDINEN                                               |                                                                   | N°3 - Sardines<br>with chilli and olive oil            | IRP2201106 |
|                                                                    |                                                                   | N°4 - Horse mackerel<br>in virgin biological olive oil | IRP2201107 |
| integrity of the ingredients.<br>esign of 'Papa Anzois' canned foc | n°6                                                               | N°5 - Horse mackerel<br>with lemon and olive oil       | IRP2201108 |
| n°5                                                                | PAPAANZO<br>ARTESANAL<br>CARAPAUS                                 | N°6 - Horse mackerel<br>with cloves and olive oil      | IRP2201109 |
| PA ANZÓIS                                                          | COM CRAVINHO                                                      |                                                        |            |