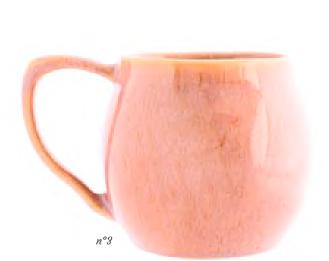

### Porcelain mugs

Beautiful mugs, hand-decorated with a wide variety of reactive glass. All these products are 100% Made in Portugal, using only Portuguese raw materials and made by local artisans from all over the country, giving them a truly Portuguese soul.

#### Capuccino mugs

| MUG<br>330ml, 13cm x 8,5cm | 11,50€    |
|----------------------------|-----------|
| N°1 - Lilac                | IRP240311 |
| N°2 - Green                | IRP240312 |
| N°3 - Pink                 | IRP240313 |