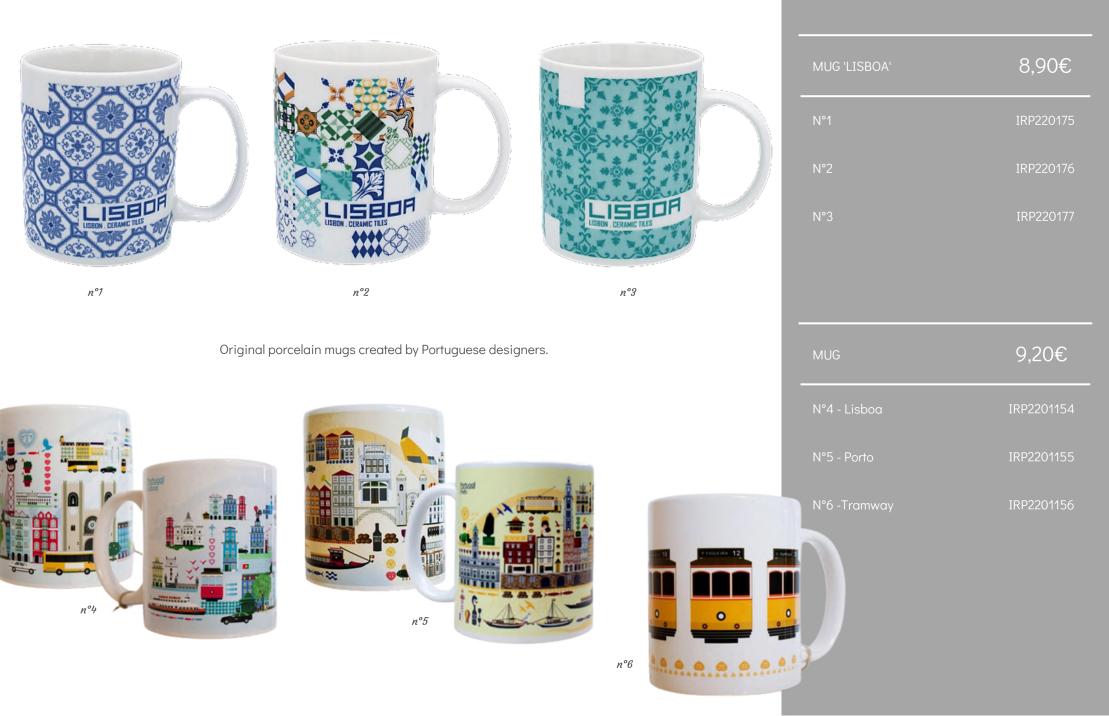

n°4

Individual white packaging included

'Lisboa' mugs covered with 'azulejos'.

### Porcelain mugs

Beautiful mugs, hand-decorated with a wide variety of reactive glass. All these products are 100% Made in Portugal, using only Portuguese raw materials and made by local artisans from all over the country, giving them a truly Portuguese soul.

#### Capuccino mugs

| MUG<br>330ml, 13cm x 8,5cm | 11,50€    |
|----------------------------|-----------|
| N°1 - Lilac                | IRP240311 |
| N°2 - Green                | IRP240312 |
| N°3 - Pink                 | IRP240313 |