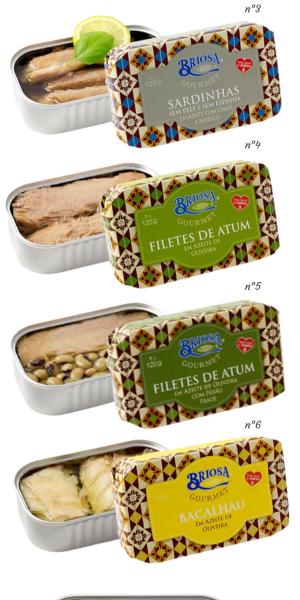

Discover innovative recipes that provide the best tasting experiences with the 'Briosa Gourmet' canned fish. Thanks to its factory located in the fishing port of Figueira da Foz, this cannery benefits from a constant supply of fresh fish.

#### Gourmet Canned fish

| CANNED FISH<br>75g                                      | 2,35€      |
|---------------------------------------------------------|------------|
| N°1 - Sardine paté in olive oil                         | IRP220111  |
|                                                         |            |
| CANNED FISH<br>120g                                     | 4,15€      |
| N°2 - Sardines in olive oil                             | IRP220109  |
| N°3 - Sardines in olive oil<br>with lemon & basil       | IRP2201121 |
| N°4 - Tuna fillets in olive oil                         | IRP2201122 |
| N°5 - Tuna fillets in olive oil<br>with black eyed peas | IRP2201123 |
| N°6 - Codfish in olive oil                              | IRP220110  |
| N°7 - Codfish with chickpeas                            | IRP2201124 |