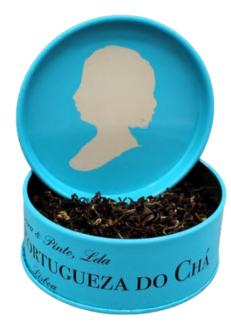

Box with teabag selection: Camomile, Green tea or Black tea. 15 Tea Pyramids compostable in each box.

Lovely tins made in Portugal that can bring precious teas everywhere! Blue tin 'Lisbon Breakfast': Portuguese & Ceilan Black Tea Blend. Yellow tin: Black tea 'Earl Grey' with Portuguese bergamots.

#### Precious teas

| BOX WITH A TEA SELECTION<br>15 compostable teabags                  | 6,10€     |  |
|---------------------------------------------------------------------|-----------|--|
| Camomile                                                            | IRP230261 |  |
| Green tea                                                           | IRP230262 |  |
| Black tea                                                           | IRP230263 |  |
| BLACK TEA<br>Blue tin, 50g                                          | 10,80€    |  |
| 'Lisbon Breakfast'                                                  | IRP220117 |  |
| BLACK TEA 'EARL GREY'<br>Yellow tin, 65g                            | 13,60€    |  |
| 'Earl Grey Portugal'                                                | IRP220118 |  |
| Finite & Finite, 5th<br>COMPANHIA<br>PORTUGUEZA<br>DO CHA<br>LISBOA |           |  |