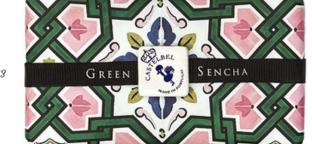

### Luxury soaps 'Castelbel'

| LUXURY SOAP<br>200g      | 7,90€     |
|--------------------------|-----------|
| N°1 - Lavender Chamomile | IRP230228 |
| N°2 - Santal Tonka       | IRP230229 |
| N°3 - Green Sencha       | IRP220103 |

3 - Green Sencha is revitalizing, green, fresh. Inspired by oriental Sencha tea, it reinvigorates and infuses us with energy and good vibes, combining notes of green tea with juicy citrus fruits.

Renowned for their artisanal manufacture, the 'Saudade' soaps are produced from ingredients of vegetable origin and enriched with organic olive oil. These luxury soaps are carefully wrapped by hand in a delicate sheet of vegetal paper, and then placed inside of a premium box with 'Saudade' gold stamped.