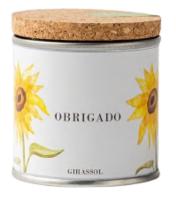

## Original cork presents

7.30€

'Obrigado' tin with sunflower. Lovely mini tin with 'Thank you' message, and Portuguese cork. Just add water and watch sunflowers grow.

100 units minimum Ask us for a quote