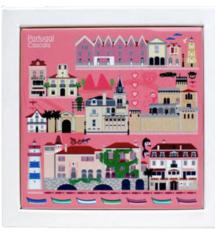

#### Tote bags

|                                                                                                                | n°1                                                                                                             | n°2                                                                                                            | TOTE BAG<br>38cm x 42cm<br>190g                                                                  | 10,00€                      |
|----------------------------------------------------------------------------------------------------------------|-----------------------------------------------------------------------------------------------------------------|----------------------------------------------------------------------------------------------------------------|--------------------------------------------------------------------------------------------------|-----------------------------|
| the second s | The second se | the second s | Tote bag 'Azulejos'                                                                              |                             |
|                                                                                                                |                                                                                                                 |                                                                                                                | N°1                                                                                              | IRP2201126                  |
|                                                                                                                |                                                                                                                 |                                                                                                                | N°2                                                                                              | IRP2201127                  |
|                                                                                                                |                                                                                                                 |                                                                                                                | Tote bag 'Sardinhas'                                                                             |                             |
|                                                                                                                |                                                                                                                 |                                                                                                                | N°1                                                                                              | IRP2201129                  |
| n°1                                                                                                            | n°2                                                                                                             | n°3                                                                                                            | N°2                                                                                              | IRP2201130                  |
| n*7                                                                                                            | n*2                                                                                                             | n°3                                                                                                            | N°3                                                                                              | IRP2201131                  |
| ALA                                                                                                            | A 1./A                                                                                                          | A LA                                                                                                           |                                                                                                  |                             |
|                                                                                                                |                                                                                                                 |                                                                                                                | OPTION: CUSTOMIZA<br>(on the back of the tot                                                     |                             |
|                                                                                                                |                                                                                                                 |                                                                                                                | <ul> <li>Minimum quantit</li> <li>Design and realis</li> <li><u>Contact us to get</u></li> </ul> | sation times: 3 to 4 weeks. |