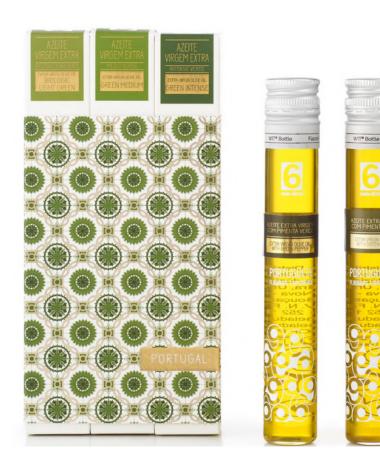

Gourmet olive oils

| OLIVE OIL<br>100ml                       | 4,80€           |
|------------------------------------------|-----------------|
| Extra virgin olive oil 'Fadista'         | IRP220150       |
| PACK OF 3 OLIVE OILS<br>180ml (3x 60 ml) | 14,50€          |
| Pack 'Green Azulejos'                    | IRP230280       |
|                                          | HAND<br>LUGGAGE |

Flacon

Pack of 3 extra virgin olive oils of Portuguese origin.

Superior category olive oils obtained directly from olives solely by mechanical processes.

> Extra virgin olive oil organic 'Light', with aromas of ripe fruits and light herbaceous sensations presenting itself sweet in the mouth, with a slight bitterness and pungent flavor.

> Extra virgin olive oil 'Medium', with fresh and balanced aromas of green fruits and herbaceous sensations, presenting in the mouth with medium sensations of sweet, bitter and spicy.

> Extra virgin olive oil 'Intense', with very fresh aromas of green fruits and herbaceous sensations, presenting itself in the mouth with intense sensations of bitter and spicy.