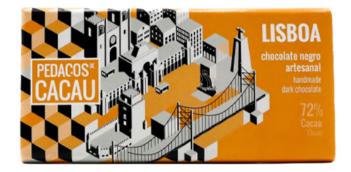

Original chocolate sardines with a mix of 4 different flavours: Dark chocolate, milk chocolate, white chocolate and liqueur wine chocolate.

Handmade dark chocolate tablets, with 72% cocoa. A delicious gift with an original 'postcard' illustration of the city of Lisbon or Porto.

| Handmade | chocolate |
|----------|-----------|
|          |           |

| BOX CHOCOLATE SARDINES<br>50g | 4,80€     |
|-------------------------------|-----------|
| Mix of 4 chocolate sardines   | IRP230241 |
| DARK CHOCOLATE<br>100g        | 4,90€     |
| Tablet 'Lisboa'               | IRP230248 |
| Tablet 'Porto'                | IRP230251 |
| DARK CHOCOLATE<br>50g         | 6.05€     |
| Box 5 neapolitans 'Obrigado'  | IRP220125 |