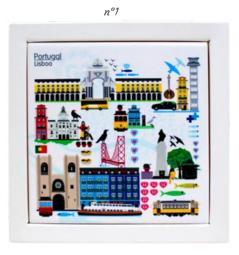

#### Tote bags

|                                                                                                                | n°1                                                                                                             | n°2                                                                                                            | TOTE BAG<br>38cm x 42cm<br>190g                                                                  | 10,00€                      |
|----------------------------------------------------------------------------------------------------------------|-----------------------------------------------------------------------------------------------------------------|----------------------------------------------------------------------------------------------------------------|--------------------------------------------------------------------------------------------------|-----------------------------|
| the second s | The second se | the second s | Tote bag 'Azulejos'                                                                              |                             |
|                                                                                                                |                                                                                                                 |                                                                                                                | N°1                                                                                              | IRP2201126                  |
|                                                                                                                |                                                                                                                 |                                                                                                                | N°2                                                                                              | IRP2201127                  |
|                                                                                                                |                                                                                                                 |                                                                                                                | Tote bag 'Sardinhas'                                                                             |                             |
|                                                                                                                |                                                                                                                 |                                                                                                                | N°1                                                                                              | IRP2201129                  |
| n°1                                                                                                            | n°2                                                                                                             | n°3                                                                                                            | N°2                                                                                              | IRP2201130                  |
| n*7                                                                                                            | n*2                                                                                                             | n°3                                                                                                            | N°3                                                                                              | IRP2201131                  |
| ALA                                                                                                            | A 1./A                                                                                                          | A LA                                                                                                           |                                                                                                  |                             |
|                                                                                                                |                                                                                                                 |                                                                                                                | OPTION: CUSTOMIZA<br>(on the back of the tot                                                     |                             |
|                                                                                                                |                                                                                                                 |                                                                                                                | <ul> <li>Minimum quantit</li> <li>Design and realis</li> <li><u>Contact us to get</u></li> </ul> | sation times: 3 to 4 weeks. |