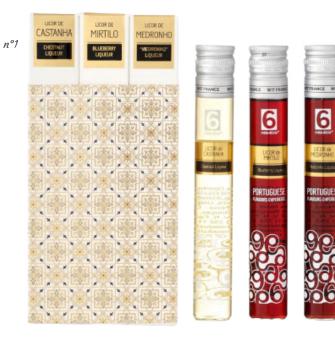

Packs of 3 liqueurs produced artisanally in Portugal, with 100% Portuguese ingredients. Exclusive and elegant gifts for those who enjoy gastronomy and want to experience traditional flavours of Portugal.

Pack n°1, 'Azulejos' design. Flavours included: Chestnut Liqueur, Blueberry Liqueur, Arbutus Liqueur.

WT\* Botta

Pack n°2, 'Barcelos Rooster' design. Flavours included: Aromatic Herbs Liqueur, Strawberry Liqueur, Coffee Liqueur.

#### Liqueurs from Portugal

| PACKS OF 3 LIQUEURS<br>180ml (3x 60 ml) | 14,50€          |
|-----------------------------------------|-----------------|
| N°1 - Pack 'Azulejos'                   | IRP230278       |
| N°2 - Pack 'Barcelos Rooster'           | IRP230279       |
|                                         | HAND<br>LUGGAGE |