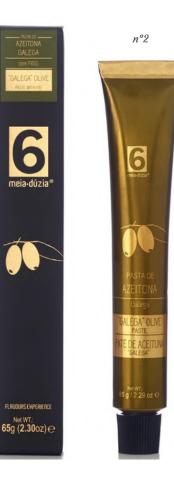

#### N°2 - 'Galega' green olive paste with dry figs

This paste is a mixture of the Galega olive, a unique variety in the world and known as the "Portuguese olive", with a vibrant green color, and the honeyed fig, produced in the region of Trás-os-Montes - Portugal, which gives it sweetness. for acidity balance.

#### Gourmet olive pastes

| OLIVE PASTE<br>65g        | 5,00€     |
|---------------------------|-----------|
| N°1 - 'Negrinha do Douro' | IRP230270 |
| N°2 - 'Galega'            | IRP230271 |

Taste surprising Portuguese flavours with these original jams in tubes! Made in an artisanal way, they are among the best handmade and gourmet jams in the world, with several international awards for flavour.