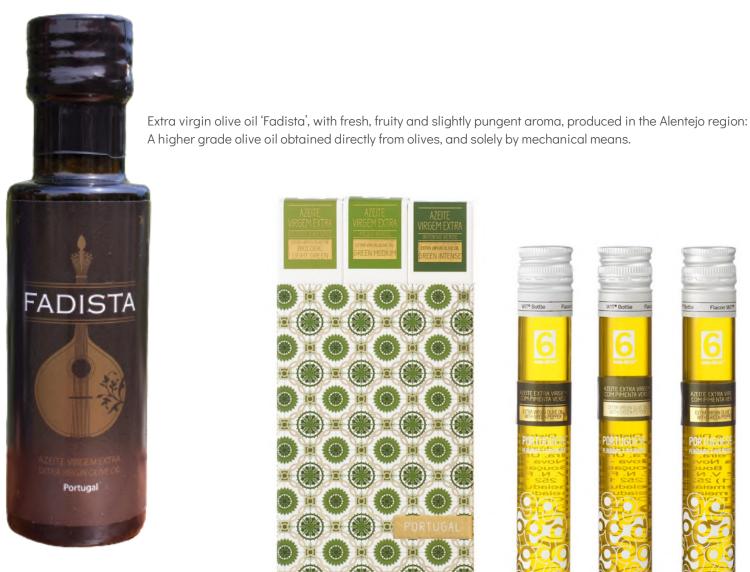

Gourmet olive oils

| OLIVE OIL<br>100ml                       | 4,80€           |
|------------------------------------------|-----------------|
| Extra virgin olive oil 'Fadista'         | IRP220150       |
| PACK OF 3 OLIVE OILS<br>180ml (3x 60 ml) | 14,50€          |
| Pack 'Green Azulejos'                    | IRP230280       |
|                                          | HAND<br>LUGGAGE |

Flacon

Pack of 3 extra virgin olive oils of Portuguese origin.

Superior category olive oils obtained directly from olives solely by mechanical processes.

> Extra virgin olive oil organic 'Light', with aromas of ripe fruits and light herbaceous sensations presenting itself sweet in the mouth, with a slight bitterness and pungent flavor.

> Extra virgin olive oil 'Medium', with fresh and balanced aromas of green fruits and herbaceous sensations, presenting in the mouth with medium sensations of sweet, bitter and spicy.

> Extra virgin olive oil 'Intense', with very fresh aromas of green fruits and herbaceous sensations, presenting itself in the mouth with intense sensations of bitter and spicy.